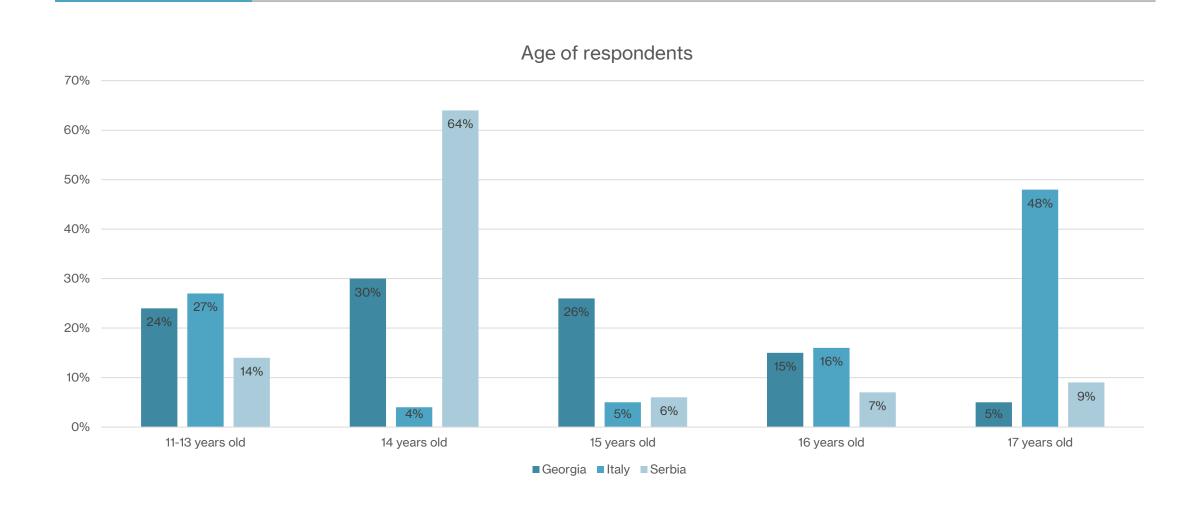

# Research Method

Quantitative method – online survey

# **Survey** results





## **AGE**



## Gender



# **Usage of the site**

#### HAVE YOU BEEN USING THE SITE: <a href="https://historyfilmhistory.com/">https://historyfilmhistory.com/</a>?

|               | Teachers |             |    | Students |             |     |
|---------------|----------|-------------|----|----------|-------------|-----|
| Countris      |          | %           |    |          |             |     |
|               | Yes      | Not so much | No | Yes      | Not so much | No  |
| Georgia       | 78%      | 14%         | 8% | 61%      | 32%         | 7%  |
| Italy         | 88%      | 12%         | 0% | 65%      | 21%         | 14% |
| Serbia        | 50%      | 50%         | 0% | 74%      | 17%         | 9%  |
| Great Britain | 100%     | 0%          | 0% | -        |             |     |

### **Teache