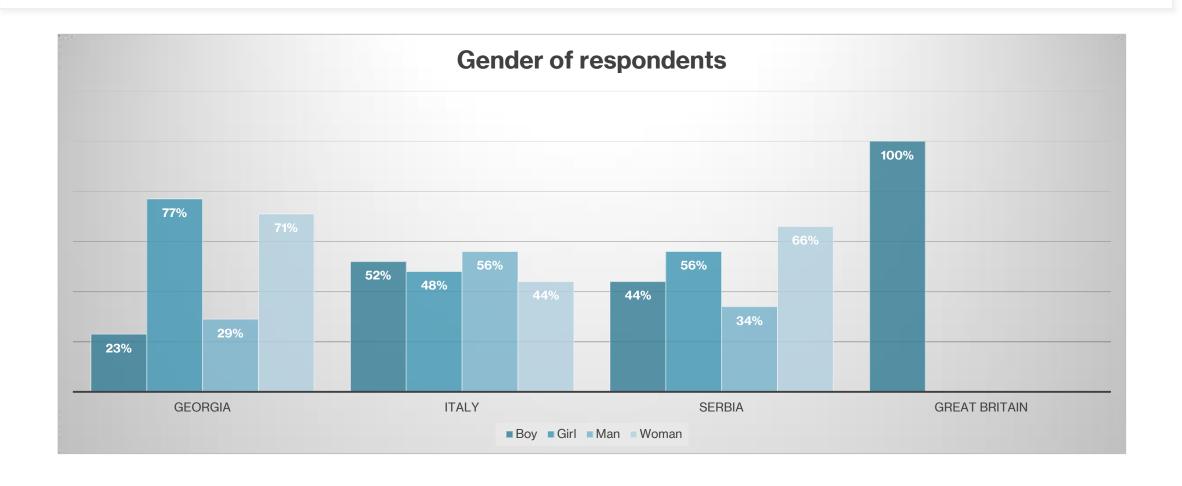

# Research Method

Quantitative method – online survey

# **Survey** results





## **AGE**



## Gender



# **Usage of the site**

#### HAVE YOU BEEN USING THE SITE: <a href="https://historyfilmhistory.com/">https://historyfilmhistory.com/</a>?

|               | Teachers |             |    | Students |             |     |
|---------------|----------|-------------|----|----------|-------------|-----|
| Countris      |          | %           |    |          |             |     |
|               | Yes      | Not so much | No | Yes      | Not so much | No  |
| Georgia       | 78%      | 14%         | 8% | 61%      | 32%         | 7%  |
| Italy         | 88%      | 12%         | 0% | 65%      | 21%         | 14% |
| Serbia        | 50%      | 50%         | 0% | 74%      | 17%         | 9%  |
| Great Britain | 100%     | 0%          | 0% | -        |             |     |

### **Teachers' Self-eval