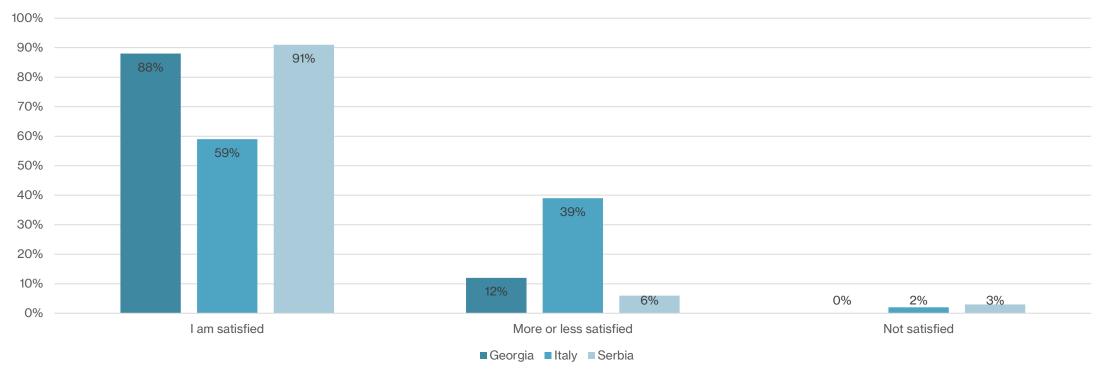

# Students' Self-evaluation

Students - Are you satisfied with your involvement in the project "History-Film-History?"