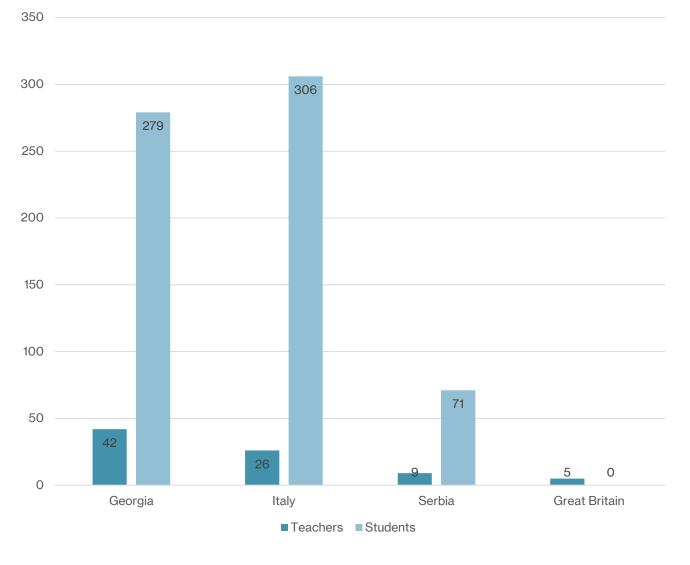

# Research Method

Quantitative method – online survey

# **Survey** results





## **AGE**



## Gender



# **Usage of the site**

#### HAVE YOU BEEN USING THE SITE: <a href="https://historyfilmhistory.com/">https://historyfilmhistory.com/</a>?

|               | Teachers |             |    | Students |             |     |
|---------------|----------|-------------|----|----------|-------------|-----|
| Countris      |          | %           |    |          |             |     |
|               | Yes      | Not so much | No | Yes      | Not so much | No  |
| Georgia       | 78%      | 14%         | 8% | 61%      | 32%         | 7%  |
| Italy         | 88%      | 12%         | 0% | 65%      | 21%         | 14% |
| Serbia        | 50%      | 50%         | 0% | 74%      | 17%         | 9%  |
| Great Britain | 100%     | 0%          | 0% | -        |             |     |