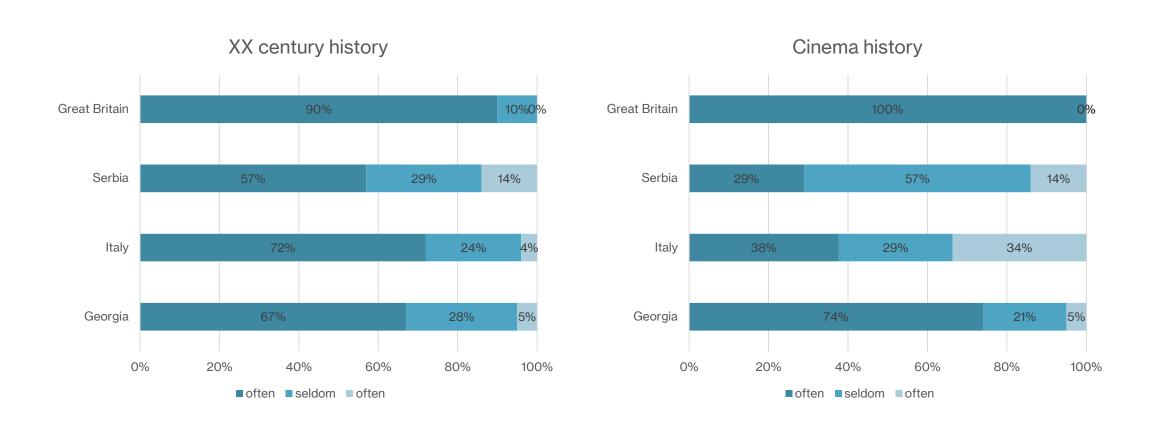

----|
| Countris      |          | %           |    |          |             |     |
|               | Yes      | Not so much | No | Yes      | Not so much | No  |
| Georgia       | 78%      | 14%         | 8% | 61%      | 32%         | 7%  |
| Italy         | 88%      | 12%         | 0% | 65%      | 21%         | 14% |
| Serbia        | 50%      | 50%         | 0% | 74%      | 17%         | 9%  |
| Great Britain | 100%     | 0%          | 0% | -        |             |     |

### **Teachers' Self-evaluation**

#### TEACHERS - ARE YOU SATISFIED WITH YOUR INVOLVEMENT IN THE PROJECT "HISTORY-FILM-HISTORY?"



# Students' Self-evaluation

Students - Are you satisfied with your involvement in the project "History-Film-History?"



# How frequently did you use these directions from the portal?



# Please, tell us what components have you mostly used while working on the platform?

**Teachers and Students** 

| Countries     |       | Teachers |                |       | Students   |       |
|---------------|-------|----------|----------------|-------|------------|-------|
|               | Often | Seldom   | Never          | Often | Seldom     | Never |
|               |       | Vi       | deo lessons    |       |            |       |
| Georgia       | 81%   | 14%      | 1%             | 66%   | 26%        | 8%    |
| taly          | 83%   | 13%      | 4%             | 61%   | <u>25%</u> | 14%   |
| Serbia        | 71%   | 14%      | 14%            | 80%   | 17%        | 3%    |
| Great Britain | 100%  | -        | -              |       |            |       |
|               |